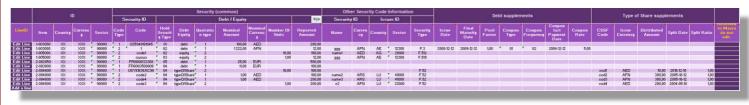

6. Full data table

Zoomed out view of the whole TPTOBS data table

High visibility on large screens

|            | ID       |    |          |       | Security (common) |              |                          |                |                   |                |                     |                    |                    |             | Other Security Code Information |           |        |                  |  |
|------------|----------|----|----------|-------|-------------------|--------------|--------------------------|----------------|-------------------|----------------|---------------------|--------------------|--------------------|-------------|---------------------------------|-----------|--------|------------------|--|
|            |          |    |          |       |                   | ecurity ID   |                          | Debt / Equity  |                   |                |                     |                    | Q:Up               | Security ID |                                 | Issuer ID |        |                  |  |
| LineID     | ltem     |    | Currency |       | Code<br>Type      | Code         | Hold<br>Security<br>Type | Debt<br>Equity | Quotation<br>type | Nominal Amount | Nominal<br>Currency | Number Of<br>Units | Reported<br>Amount | Name        | Currency                        | Country   | Sector | Security<br>Type |  |
| Edit line  | 1-003000 | XX | XXX      | 90000 | 1                 | US5949181045 | 01                       | Debt           | 1                 | 100,00         | AED                 |                    | 288,00             |             |                                 |           |        |                  |  |
| Edit line  | 1-003000 | XX | XXX      | 90000 | 2                 | 1            | 02                       | Debt           | 1                 | 1 222,00       | AFN                 |                    | 12,00              | 999         | AFN                             | AE        | 12300  | F.3              |  |
| Edit line  | 1-005000 | XX | XXX      | 90000 | 2                 | code1        | 02                       | Equity         | 2                 |                |                     | 10,00              | 188,00             | name1       | AED                             | AG        | 21000  | F.512            |  |
| Edit line  | 1-005000 | XX | XXX      | 90000 | 2                 | ououo        | 03                       | Equity         | 2                 |                |                     | 1,00               | 12,00              | 999         | AFN                             | AE        | 12300  | F.519            |  |
| Edit line  | 2-002050 | XX | XXX      | 90000 | 1                 | FR0000133308 | 05                       | Debt           | 4                 | 25,00          | EUR                 |                    | 500,00             |             |                                 |           |        |                  |  |
| Add a line |          |    |          |       |                   |              |                          |                |                   |                |                     |                    |                    |             |                                 |           |        |                  |  |