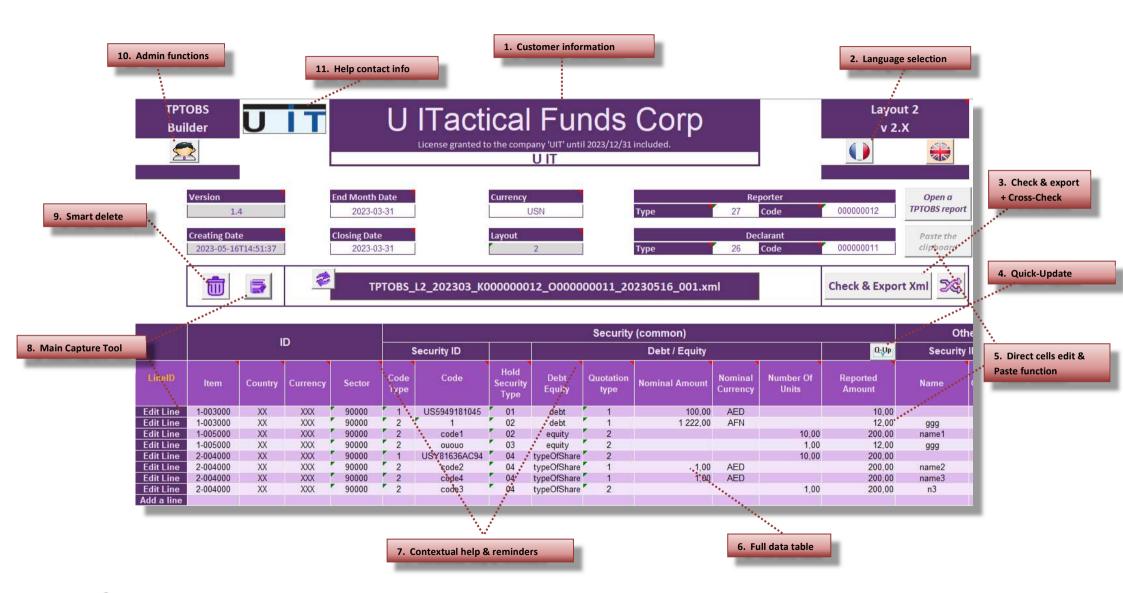

Visibility Interface Interface On large screen allows to see all data on a single screen
Edit directly in the cells for small correction
Copy/Paste data button from another sheet or text document for fast filling

6. Full data table

Zoomed out view of the whole TPTOBS data table

High visibility on large screens

|            | ID       |    |          |       | Security (common) |              |                          |                |                   |                |                     |                    |                    |             | Other Security Code Information |           |        |                  |  |
|------------|----------|----|----------|-------|-------------------|--------------|--------------------------|----------------|-------------------|----------------|---------------------|--------------------|--------------------|-------------|---------------------------------|-----------|--------|------------------|--|
|            |          |    |          |       |                   | ecurity ID   |                          | Debt / Equity  |                   |                |                     |                    | Q:Up               | Security ID |                                 | Issuer ID |        |                  |  |
| LineID     | ltem     |    | Currency |       | Code<br>Type      | Code         | Hold<br>Security<br>Type | Debt<br>Equity | Quotation<br>type | Nominal Amount | Nominal<br>Currency | Number Of<br>Units | Reported<br>Amount | Name        | Currency                        | Country   | Sector | Security<br>Type |  |
| Edit line  | 1-003000 | XX | XXX      | 90000 | 1                 | US5949181045 | 01                       | Debt           | 1                 | 100,00         | AED                 |                    | 288,00             |             |                                 |           |        |                  |  |
| Edit line  | 1-003000 | XX | XXX      | 90000 | 2                 | 1            | 02                       | Debt           | 1                 | 1 222,00       | AFN                 |                    | 12,00              | 999         | AFN                             | AE        | 12300  | F.3              |  |
| Edit line  | 1-005000 | XX | XXX      | 90000 | 2                 | code1        | 02                       | Equity         | 2                 |                |                     | 10,00              | 188,00             | name1       | AED                             | AG        | 21000  | F.512            |  |
| Edit line  | 1-005000 | XX | XXX      | 90000 | 2                 | ououo        | 03                       | Equity         | 2                 |                |                     | 1,00               | 12,00              | 999         | AFN                             | AE        | 12300  | F.519            |  |
| Edit line  | 2-002050 | XX | XXX      | 90000 | 1                 | FR0000133308 | 05                       | Debt           | 4                 | 25,00          | EUR                 |                    | 500,00             |             |                                 |           |        |                  |  |
| Add a line |          |    |          |       |                   |              |                          |                |                   |                |                     |                    |                    |             |                                 |           |        |                  |  |