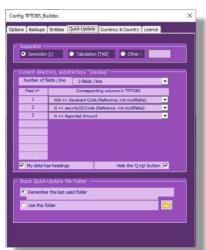

Allow to configure various options for the users or administrator

Perform a backup for each report's generation, specific location, automated sorting

Simplify the management of the reported entities (DSE code, entity's name, short name)

Set the Quick-Update date file structure & options Allow to add or remove a currency or country code

**Displays licence information** 

11. Help contact info

Support

Need help? 1 click contact info window