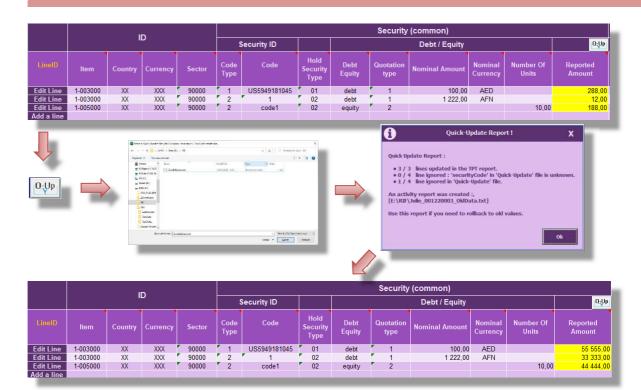

Set the Quick-Update date file structure & options Allow to add or remove a currency or country code

**Displays licence information** 

11. Help contact info

Support

Need help? 1 click contact info window