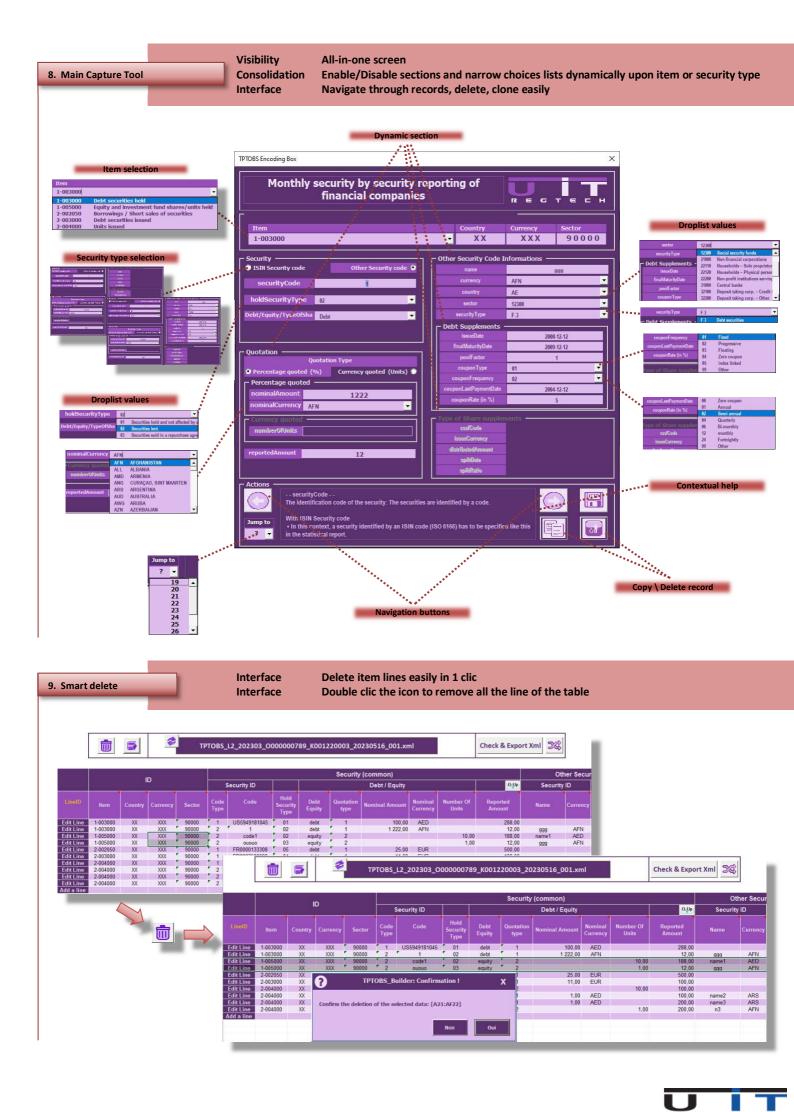

7. Contextual help & reminders

Interface Interface Short help or summary displayed for each value area
Available in English or French - Can be deactivated in the admin menu

10. Admin functions

Options
Back up
Entities
Quick-Update
Consolidation
Interface