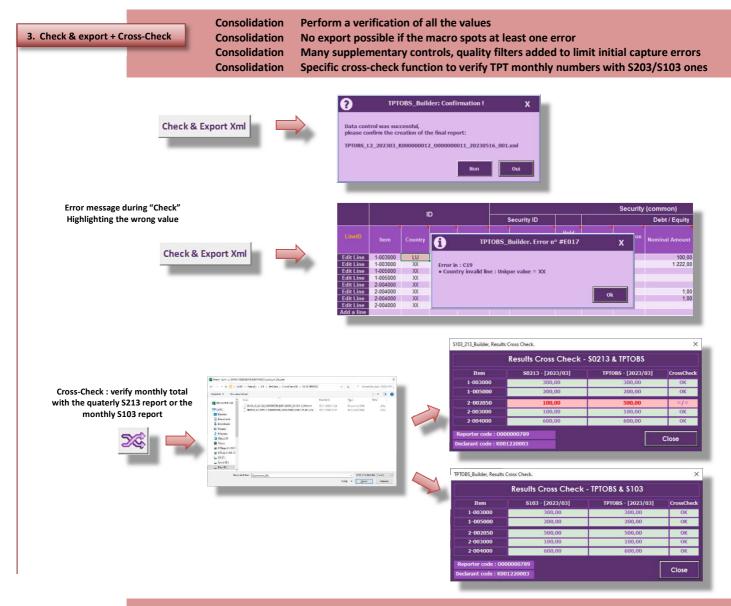

Allow to configure various options for the users or administrator

Perform a backup for each report's generation, specific location, automated sorting

Simplify the management of the reported entities (DSE code, entity's name, short name)