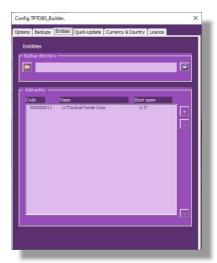

Allow to configure various options for the users or administrator

Perform a backup for each report's generation, specific location, automated sorting

Simplify the management of the reported entities (DSE code, entity's name, short name)