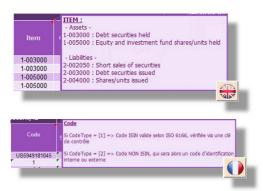

02050 | XX | XXX      | 90000 | 1                 | FR0000133308 | 05                       | Debt           | 4                 | 25,00          | EUR                 |                    | 500,00             |             |                                 |           |        |                  |  |
| Add a line |          |    |          |       |                   |              |                          |                |                   |                |                     |                    |                    |             |                                 |           |        |                  |  |

7. Contextual help & reminders

Interface Interface Short help or summary displayed for each value area
Available in English or French - Can be deactivated in the admin menu







10. Admin functions

Options
Back up
Entities
Quick-Update
Consolidation
Interface

Allow to configure various options for the users or administrator

Perform a backup for each report's generation, specific location, automated sorting

Simplify the management of the reported entities (DSE code, entity's name, short name)

Set the Quick-Update date file structure & options Allow to add or remove a currency or country code

**Displays licence information** 













11. Help contact info

Support

Need help? 1 click contact info window