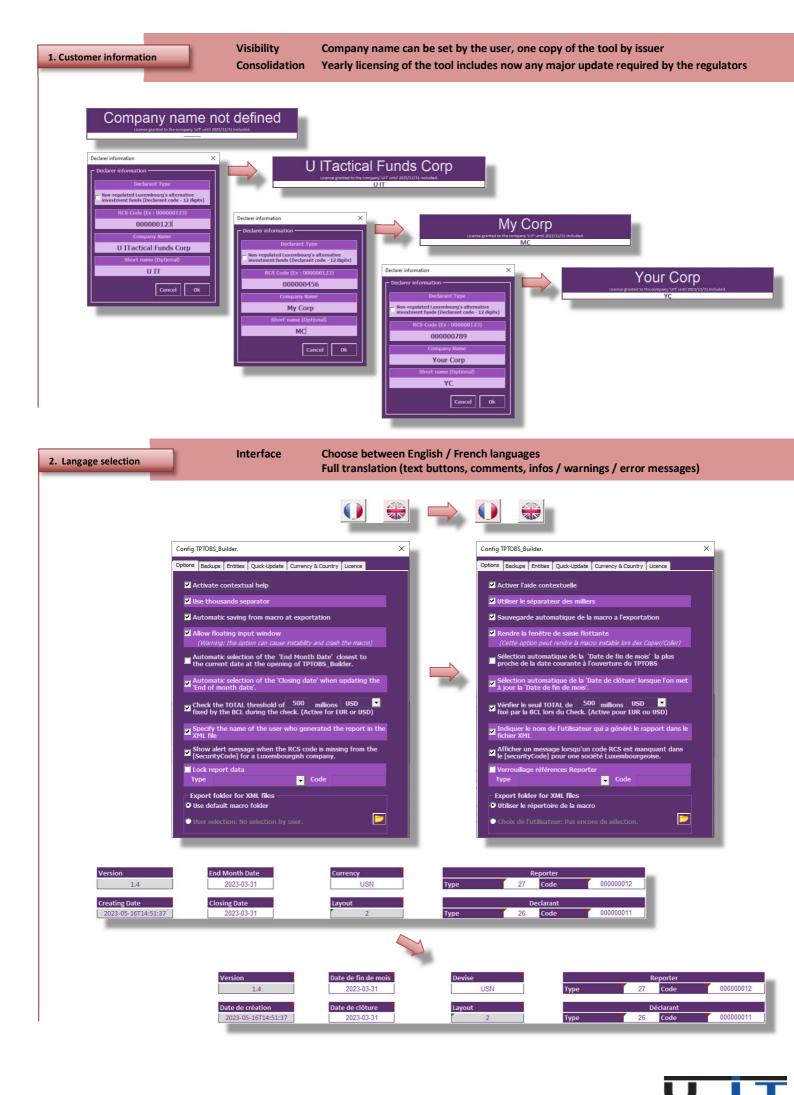

7. Contextual help & reminders

Interface Interface Short help or summary displayed for each value area
Available in English or French - Can be deactivated in the admin menu

10. Admin functions

Options
Back up
Entities
Quick-Update
Consolidation
Interface

Allow to configure various options for the users or administrator

Perform a backup for each report's generation, specific location, automated sorting

Simplify the management of the reported entities (DSE code, entity's name, short name)

Set the Quick-Update date file structure & options Allow to add or remove a currency or country code

**Displays licence information** 

11. Help contact info

Support

Need help? 1 click contact info window