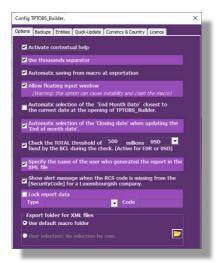

Allow to configure various options for the users or administrator

Perform a backup for each report's generation, specific location, automated sorting

Simplify the management of the reported entities (DSE code, entity's name, short name)