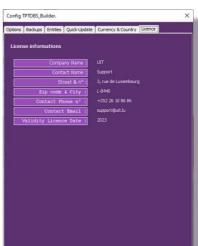

Set the Quick-Update date file structure & options Allow to add or remove a currency or country code

**Displays licence information** 

11. Help contact info

Support

Need help? 1 click contact info window