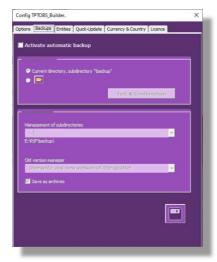

Allow to configure various options for the users or administrator

Perform a backup for each report's generation, specific location, automated sorting

Simplify the management of the reported entities (DSE code, entity's name, short name)