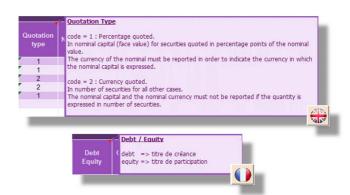

050 | XX | XXX      | 90000 | 1                 | FR0000133308 | 05                       | Debt           | 4                 | 25,00          | EUR                 |                    | 500,00             |             |                                 |           |        |                  |  |
| Add a line |          |    |          |       |                   |              |                          |                |                   |                |                     |                    |                    |             |                                 |           |        |                  |  |

7. Contextual help & reminders

Interface Interface Short help or summary displayed for each value area
Available in English or French - Can be deactivated in the admin menu







10. Admin functions

Options
Back up
Entities
Quick-Update
Consolidation
Interface

Allow to configure various options for the users or administrator

Perform a backup for each report's generation, specific location, automated sorting

Simplify the management of the reported entities (DSE code, entity's name, short name)

Set the Quick-Update date file structure & options Allow to add or remove a currency or country code

**Displays licence information** 













11. Help contact info

Support

Need help? 1 click contact info window