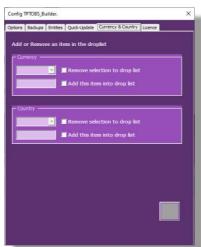

Set the Quick-Update date file structure & options Allow to add or remove a currency or country code

**Displays licence information** 

11. Help contact info

Support

Need help? 1 click contact info window