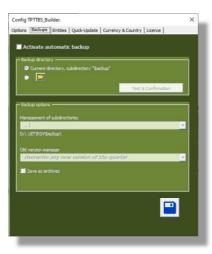

11. Admin functions

Options
Back up
Entities
Quick-Update
Consolidation

Allow to configure various options for the users or administrator

Perform a backup for each report's generation, specific location, automated sorting Simplify the management of the reported entities (DSE code, entity's name, short name)