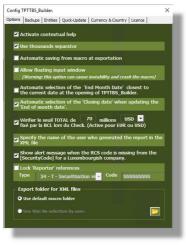

11. Admin functions

Options
Back up
Entities
Quick-Update
Consolidation

Allow to configure various options for the users or administrator

Perform a backup for each report's generation, specific location, automated sorting Simplify the management of the reported entities (DSE code, entity's name, short name)

0

Set the Quick-Update date file structure & options Allow to add or remove a currency or country code

Interface Displays licence information