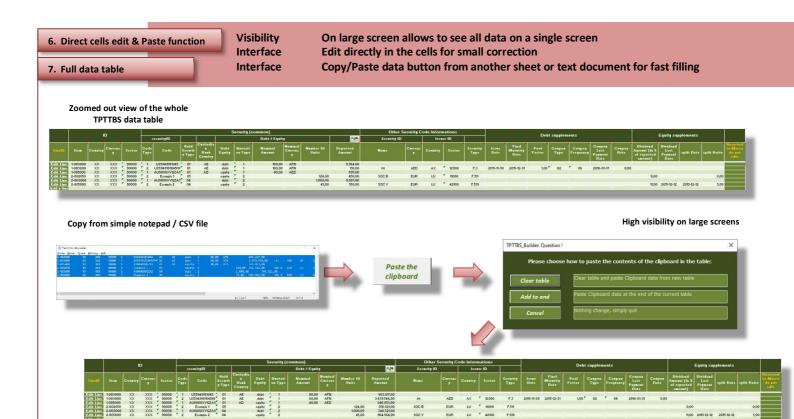

|            | D -      |         |          |        | Security (common) |                 |                          |                              |                |                   |                |                     |                 |                 |
|------------|----------|---------|----------|--------|-------------------|-----------------|--------------------------|------------------------------|----------------|-------------------|----------------|---------------------|-----------------|-----------------|
|            |          |         |          |        | securityID        |                 |                          |                              | Debt / Equity  |                   |                |                     |                 | io:Nol          |
| LineID     | Item     | Country | Currency | Sector | Code<br>Type      | Code            | Hold<br>Security<br>Type | Custodian<br>Bank<br>Country | Debt<br>Equity | Quotation<br>Type | Nominal Amount | Nominal<br>Currency | Number Of Units | Reported Amount |
| Edit Line  | 1-003000 | XX      | XXX      | 90000  | 1                 | US5949181045    | 01                       | AE                           | debt           | 1                 | 100,00         | AFN                 |                 | 11.230,00       |
| Edit Line  | 1-003000 | XX      | XXX      | 90000  | 2                 | US5949181045fff | 01                       | AE                           | debt           | 1 1               | 100,00         | AFN                 |                 | 5.532,00        |
| Edit Line  | 1-005000 | XX      | XXX      | 90000  | 1                 | AU0000XVGZA3    | 01                       | AD                           | equity         | 1                 | 40,00          | AED                 |                 | 86.423,00       |
| Edit Line  | 2-002050 | XX      | XXX      | 90000  | 2                 | Exemple 1       | 05                       |                              | equity         | 2                 |                |                     | 124,00          | 4.976,00        |
| Edit Line  | 2-003000 | XX      | XXX      | 90000  | 1                 | AU0000XVGZA3    | 04                       |                              | debt           | 2                 |                |                     | 1.000,00        | 86.423,00       |
| Edit Line  | 2-005000 | XX      | XXX      | 90000  | 2                 | Exemple 2       | 04                       |                              | equity         | 2                 |                |                     | 45,00           | 1.976,00        |
| Add a line |          |         |          |        |                   |                 |                          |                              |                |                   |                |                     |                 |                 |