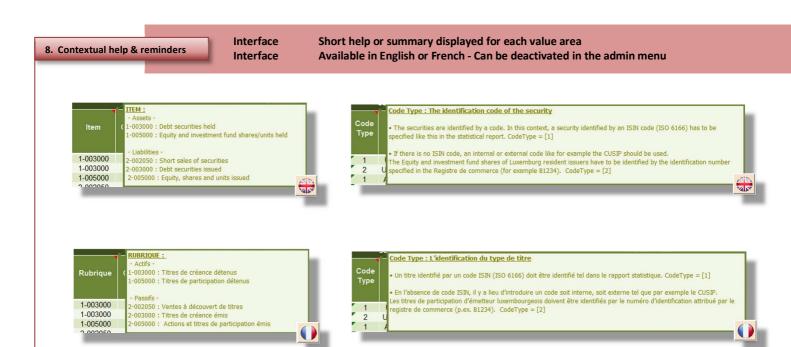

|
| Edit Line  | 2-003000 | XX      | XXX      | 90000  | 1                 | AU0000XVGZA3    | 04                       |                              | debt           | 2                 |                |                     | 1.000,00        | 86.423,00       |
| Edit Line  | 2-005000 | XX      | XXX      | 90000  | 2                 | Exemple 2       | 04                       |                              | equity         | 2                 |                |                     | 45,00           | 1.976,00        |
| Add a line |          |         |          |        |                   |                 |                          |                              |                |                   |                |                     |                 |                 |









11. Admin functions

Options
Back up
Entities
Quick-Update
Consolidation

Allow to configure various options for the users or administrator

Perform a backup for each report's generation, specific location, automated sorting Simplify the management of the reported entities (DSE code, entity's name, short name)

0

Set the Quick-Update date file structure & options Allow to add or remove a currency or country code

Interface Displays licence information