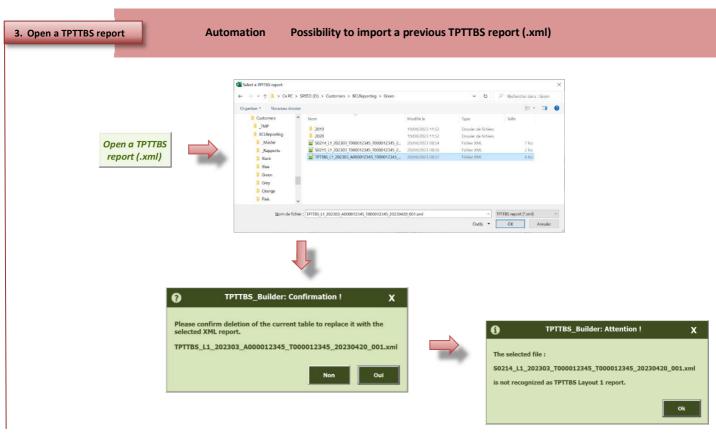

|            | D -      |         |          |        | Security (common) |                 |                          |                              |                |                   |                |                     |                 |                 |
|------------|----------|---------|----------|--------|-------------------|-----------------|--------------------------|------------------------------|----------------|-------------------|----------------|---------------------|-----------------|-----------------|
|            |          |         |          |        | securityID        |                 |                          |                              | Debt / Equity  |                   |                |                     |                 | io:Nol