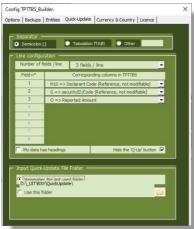

0

Set the Quick-Update date file structure & options Allow to add or remove a currency or country code

Interface Displays licence information