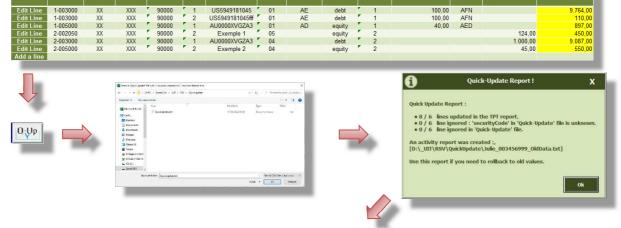

|            | D -      |         |          |        | Security (common) |                 |                          |                              |                |                   |                |                     |                 |                 |
|------------|----------|---------|----------|--------|-------------------|-----------------|--------------------------|------------------------------|----------------|-------------------|----------------|---------------------|-----------------|-----------------|
|            |          |         |          |        | securityID        |                 |                          |                              | Debt / Equity  |                   |                |                     |                 | io:Nol          |
| Line