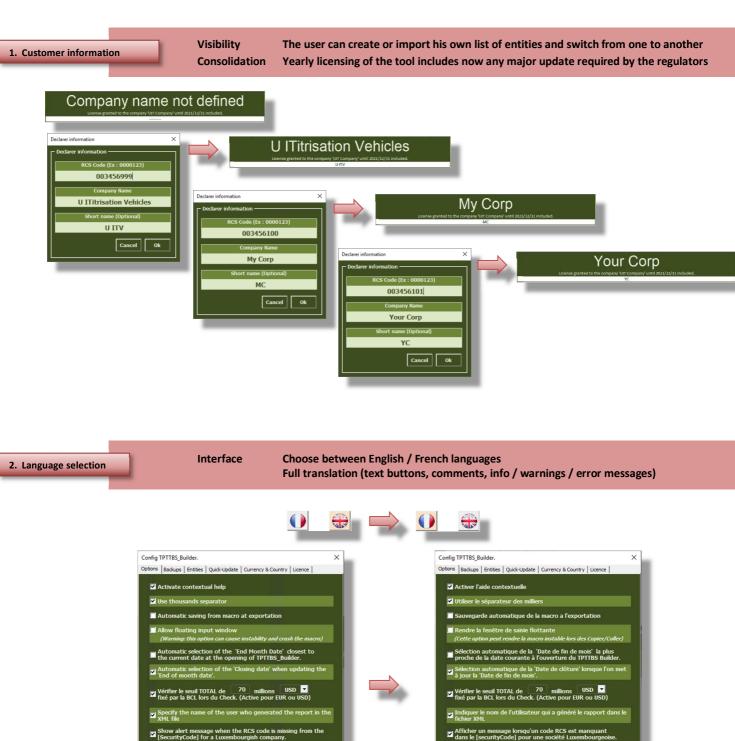

11. Admin functions

Options
Back up
Entities
Quick-Update
Consolidation

Allow to configure various options for the users or administrator

Perform a backup for each report's generation, specific location, automated sorting Simplify the management of the reported entities (DSE code, entity's name, short name)

0

Set the Quick-Update date file structure & options Allow to add or remove a currency or country code

Interface Displays licence information