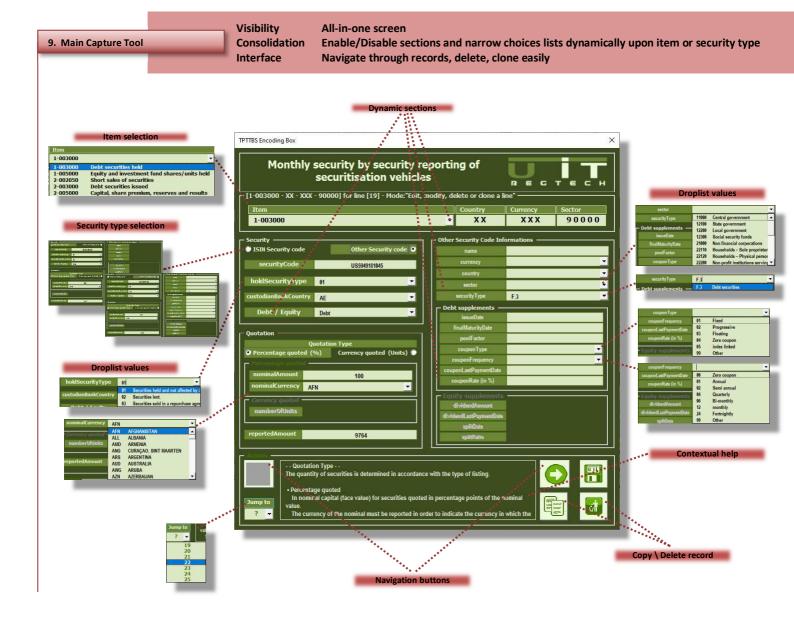

|
| Edit Line  | 2-003000 | XX      | XXX      | 90000  | 1                 | AU0000XVGZA3    | 04                       |                              | debt           | 2                 |                |                     | 1.000,00        | 86.423,00       |
| Edit Line  | 2-005000 | XX      | XXX      | 90000  | 2                 | Exemple 2       | 04                       |                              | equity         | 2                 |                |                     | 45,00           | 1.976,00        |
| Add a line |          |         |          |        |                   |                 |                          |                              |                |                   |                |                     |                 |                 |









11. Admin functions

Options
Back up
Entities
Quick-Update
Consolidation

Allow to configure various options for the users or administrator

Perform a backup for each report's generation, specific location, automated sorting Simplify the management of the reported entities (DSE code, entity's name, short name)

0

Set the Quick-Update date file structure & options Allow to add or remove a currency or country code

Interface Displays licence information