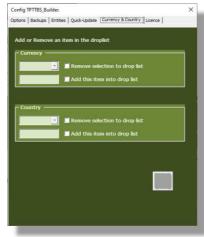

0

Set the Quick-Update date file structure & options Allow to add or remove a currency or country code

Interface Displays licence information