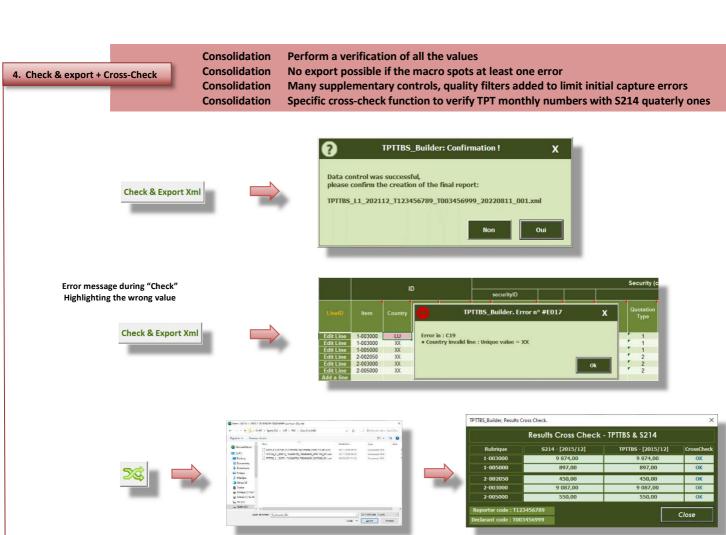

|            | D -      |         |          |        | Security (common) |                 |                          |                              |                |                   |                |                     |                 |                 |
|------------|----------|---------|----------|--------|-------------------|-----------------|--------------------------|------------------------------|----------------|-------------------|----------------|---------------------|-----------------|-----------------|
|            |          |         |          |        | securityID        |                 |                          |                              | Debt / Equity  |                   |                |                     |                 | io:Nol          |