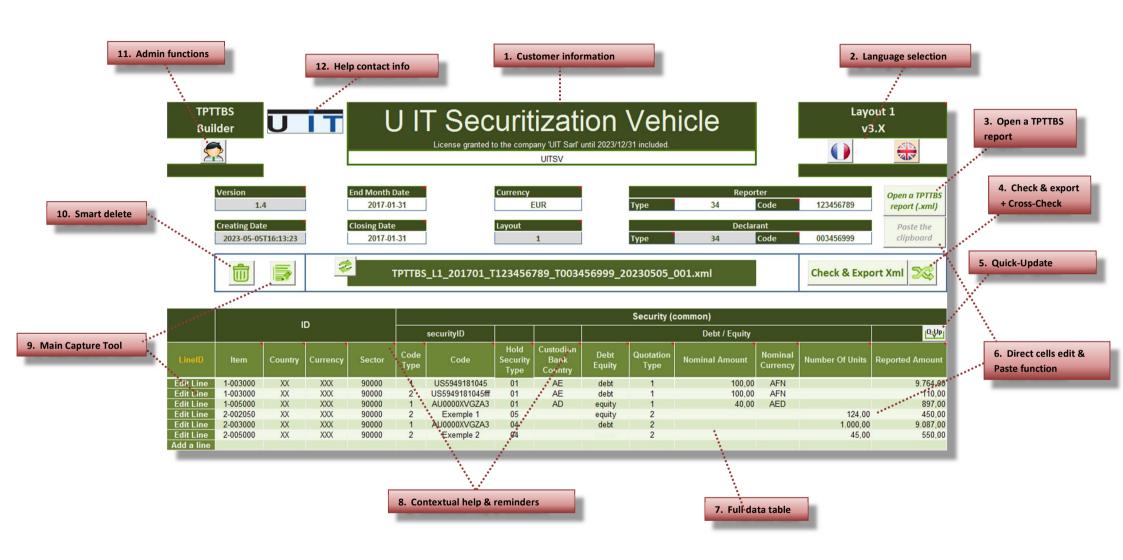

|            | D -      |         |          |        | Security (common) |                 |                          |                              |                |                   |                |                     |                 |                 |
|------------|----------|---------|----------|--------|-------------------|-----------------|--------------------------|------------------------------|----------------|-------------------|----------------|---------------------|-----------------|-----------------|
|            |          |         |          |        | securityID        |                 |                          |                              | Debt / Equity  |                   |                |                     |                 | io:Nol          |
| LineID     | Item     | Country | Currency | Sector | Code<br>Type      | Code            | Hold<br>Security<br>Type | Custodian<br>Bank<br>Country | Debt<br>Equity | Quotation<br>Type | Nominal Amount | Nominal<br>Currency | Number Of Units | Reported Amount |
| Edit Line  | 1-003000 | XX      | XXX      | 90000  | 1                 | US5949181045    | 01                       | AE                           | debt           | 1                 | 100,00         | AFN                 |                 | 11.230,00       |
| Edit Line  | 1-003000 | XX      | XXX      | 90000  | 2                 | US5949181045fff | 01                       | AE                           | debt           | 1 1               | 100,00         | AFN                 |                 | 5.532,00        |
| Edit Line  | 1-005000 | XX      | XXX      | 90000  | 1                 | AU0000XVGZA3    | 01                       | AD                           | equity         | 1                 | 40,00          | AED                 |                 | 86.423,00       |
| Edit Line  | 2-002050 | XX      | XXX      | 90000  | 2                 | Exemple 1       | 05                       |                              | equity         | 2                 |                |                     | 124,00          | 4.976,00        |
| Edit Line  | 2-003000 | XX      | XXX      | 90000  | 1                 | AU0000XVGZA3    | 04                       |                              | debt           | 2                 |                |                     | 1.000,00        | 86.423,00       |
| Edit Line  | 2-005000 | XX      | XXX      | 90000  | 2                 | Exemple 2       | 04                       |                              | equity         | 2                 |                |                     | 45,00           | 1.976,00        |
| Add a line |          |         |          |        |                   |                 |                          |                              |                |                   |                |                     |                 |                 |