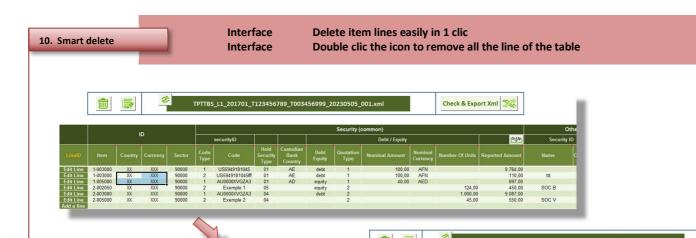

|            | D -      |         |          |        | Security (common) |                 |                          |                              |                |                   |                |                     |                 |                 |
|------------|----------|---------|----------|--------|-------------------|-----------------|--------------------------|------------------------------|----------------|-------------------|----------------|---------------------|-----------------|-----------------|
|            |          |         |          |        | securityID        |                 |                          |                              | Debt / Equity  |                   |                |                     |                 | io:Nol          |
| LineID     | Item     | Country | Currency | Sector | Code<br>Type      | Code            | Hold<br>Security<br>Type | Custodian<br>Bank<br>Country | Debt<br>Equity | Quotation<br>Type | Nominal Amount | Nominal<br>Currency | Number Of Units | Reported Amount |
| Edit Line  | 1-003000 | XX      | XXX      | 90000  | 1                 | US5949181045    | 01                       | AE                           | debt           | 1                 | 100,00         | AFN                 |                 | 11.230,00       |
| Edit Line  | 1-003000 | XX      | XXX      | 90000  | 2                 | US5949181045fff | 01                       | AE                           | debt           | 1 1               | 100,00         | AFN                 |                 | 5.532,00        |
| Edit Line  | 1-005000 | XX      | XXX      | 90000  | 1                 | AU0000XVGZA3    | 01                       | AD                           | equity         | 1                 | 40,00          | AED                 |                 | 86.423,00       |
| Edit Line  | 2-002050 | XX      | XXX      | 90000  | 2                 | Exemple 1       | 05                       |                              | equity         | 2                 |                |                     | 124,00          | 4.976,00        |
| Edit Line  | 2-003000 | XX      | XXX      | 90000  | 1                 | AU0000XVGZA3    | 04                       |                              | debt           | 2                 |                |                     | 1.000,00        | 86.423,00       |
| Edit Line  | 2-005000 | XX      | XXX      | 90000  | 2                 | Exemple 2       | 04                       |                              | equity         | 2                 |                |                     | 45,00           | 1.976,00        |
| Add a line |          |         |          |        |                   |                 |                          |                              |                |                   |                |                     |                 |                 |