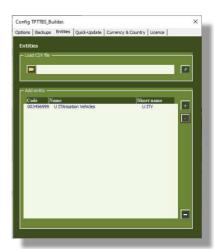

11. Admin functions

Options
Back up
Entities
Quick-Update
Consolidation

Allow to configure various options for the users or administrator

Perform a backup for each report's generation, specific location, automated sorting Simplify the management of the reported entities (DSE code, entity's name, short name)